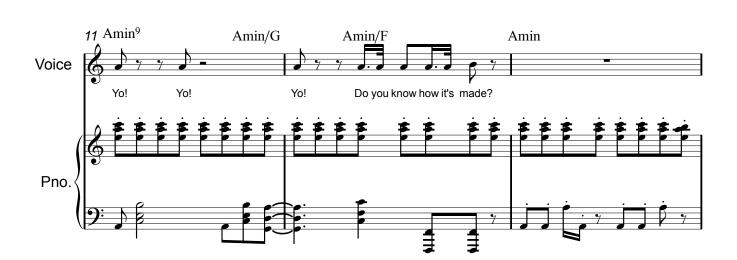

## **Toxic Chemical Song**

Lyrics by Sindy McKay Music (Originally titled *Loose Cannon* [CDGMI 7600 #22]) Composed by Knight, Darcus (PRS)(C); Joy, Otis (PRS)(C) Publisher: Ded Good APM (ASCAP)

PAPER OR PLASTIC? • Toxic Chemical Song